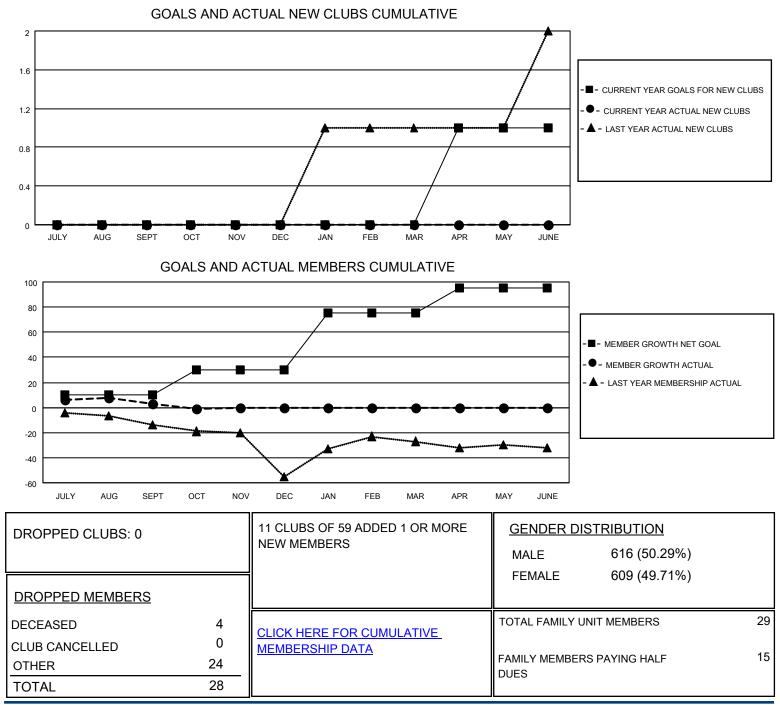

## LOCATION CROATIA

District 126

Results as of: 10/31/2020

| Clubs                 |               |           |               | Members               |                        |                         |                                                    |
|-----------------------|---------------|-----------|---------------|-----------------------|------------------------|-------------------------|----------------------------------------------------|
| RESULTS FOR 2020-2021 |               |           |               | RESULTS FOR 2020-2021 |                        |                         |                                                    |
| QUARTER               | NEW CLUB GOAL | NEW CLUBS | DROPPED CLUBS | QUARTER MEM           | BER GROWTH NET<br>GOAL | MEMBER GROWTH<br>ACTUAL | DROPPED<br>MEMBERS ACTUAL<br>(including transfers) |
| JULY/AUG/SEPT         | 0             | 0         | 0             | JULY/AUG/SEPT         | 10                     | 16                      | 12                                                 |
| OCT/NOV/DEC           | 0             | 0         | 0             | OCT/NOV/DEC           | 20                     | 12                      | 16                                                 |
| JAN/FEB/MAR           | 0             | 0         | 0             | JAN/FEB/MAR           | 45                     | 0                       | 0                                                  |
| APR/MAY/JUNE          | 1             | 0         | 0             | APR/MAY/JUNE          | 20                     | 0                       | 0                                                  |